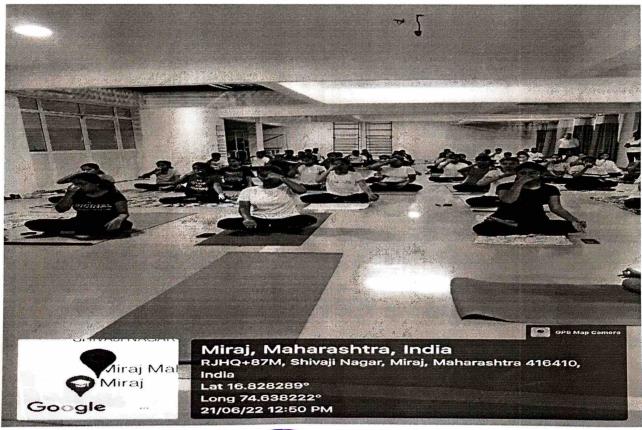

Gulabrao Patil Memorial Trust<sup>1</sup>§

Pramiladevi Patil College Of Physiotherapy Mirror

Principal
Gulabrao Patil Memorial Trust's

Primiladevi Patil College Of Division

Today on 21st June 2022 Pramiladevi Patil college of Physiotherapy Miraj celebrated 8th International Yoga day. All the students and faculty members have participated with great enthusiasm. Our principal sir also attended the program.

We celebrated Yoga day in our college to raise awareness about the Yoga in our daily life. The event started with introduction and presentation on how Yoga balances between body and mind by Yash Awale 1st year BPTH Student. Mahek and Asilah welcomed our guest of honor Mr. Vinayak Ramdurg (selected for SGFI Maharashtra Yoga team coach) and Abhijeet Sawant (1st year BPTH student) who is doing diploma in Yoga assisted Mr. Vinayak sir.