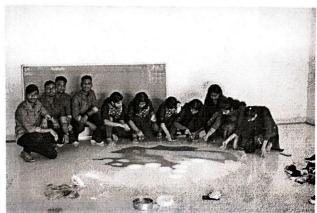

### **World Environment Day**

6th June 2022

On 6th June 2022 we celebrated World Environment Day in our college. Our college organized a program to celebrate Environmental Day. The principal, teaching & non-teaching faculty members and all the students participated in the program with lots of enthusiasm.

The program commenced at 9:00 am in the morning. All students were bifurcated in groups. Some groups participated in making Rangoli, some in environmental projects, some groups in poster and Slogan making from 9:00 to 11:00 am. The students made all the preparations that was required for the Commencement of program. So, at around 11:00 am the program started.