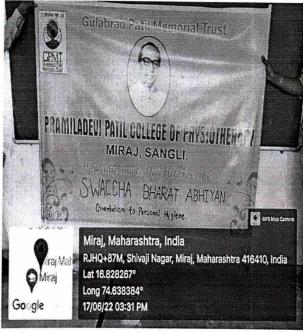

## SWACCHA BHARAT ABHIYAN AWARENESS ON PERSONAL HYGIENE

17th ,JUNE 2022.

A short awareness session on the personal hygiene was conducted in our college on Friday, 17th June 2022. Dr. Namrata gave a short Power Point Presentation on Personal hygiene. Different pictures were used to make the presentation more vital and appealing. Other faculty members and students participated in the program with lots of enthusiasm.

The main motive of personal hygiene was to maintain a good health and a better personality in the society. Personal hygiene can reduce a risk of many social, mental and health problems. It is as simple as hand washing which can reduce the plethora of illness, infections, and disorders. In a social situation a clean and tidy appearance can boost one's confidence and reflects a positive image. Mam also told some basic manners such as clean your teeth twice a day, wash your hand before having a lunch or dinner and also you should clean your private parts. A short activity on proper hand washing was also conducted during session where the participants were asked to repeat the six steps of proper hand washing acknowledged.

The workshop was ended with question answers. The facilitator hopes that after this session all the attendees will know the correct methods of hand washing.

Principai
Gulabrao Patil Memorial Trust's

Tamiladevi Patil College Of Physiotherapy Memorial