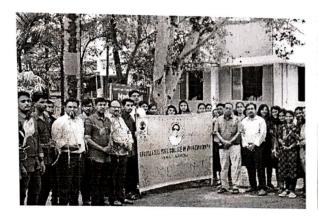

#### MUHS FOUNDATION DAY

10th June 2022,

Today on 10th of June 2022 Pramiladevi Patil college of physiotherapy, Miraj, celebrated its MUHS Foundation Day to mark the 24 years of existence of the university towards existence. All the faculty, staff and all honorable present took part in the functions with great enthusiasm. Honorable Respected Dr Satheesh Patil sir was the chief guest of the function. The Theme of the celebration was 'One Student One Tree'. The event was graced by our principal sir, followed by our staff teaching and non-teaching staff.

The Function begun with plantation of tress in the college campus by honorable Chief Guest Satheesh Patil sir, various kind of saplings of plants were planted by the motive of implanting of life. Faculty students also participated & planted a tree in the college campus.