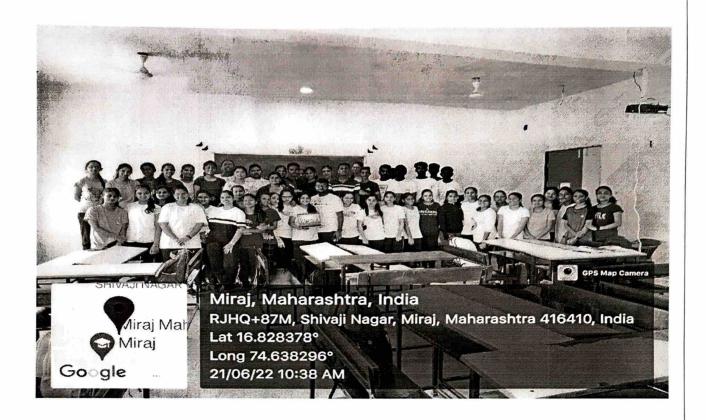

### **World Environment Day**

6th June 2022

On 6th June 2022 we celebrated World Environment Day in our college. Our college organized a program to celebrate Environmental Day. The principal, teaching & non-teaching faculty members and all the students participated in the program with lots of enthusiasm.

The program commenced at 9:00 am in the morning. All students were bifurcated in groups. Some groups participated in making Rangoli, some in environmental projects, some groups in poster and Slogan making from 9:00 to 11:00 am. The students made all the preparations that was required for the Commencement of program. So, at around 11:00 am the program started.