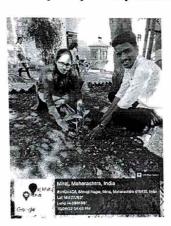

### **World Environment Day**

6th June 2022

On 6th June 2022 we celebrated World Environment Day in our college. Our college organized a program to celebrate Environmental Day. The principal, teaching & non-teaching faculty members and all the students participated in the program with lots of enthusiasm.

At 11:00 am all students, Teachers and Principal Sir started Tree plantation event. All students started planting and Teachers guided them in this regard. After plantation at around 12:15 we started cleaning our campus and surrounding areas. After cleaning we had a lunch break at 2:00 pm the program was resumed. Some group of students presented poems, dance and dramas regarding importance of environmental day. Our Principal Sir shared some of his kind words with us and motivated us to nurture and embrace our nature.