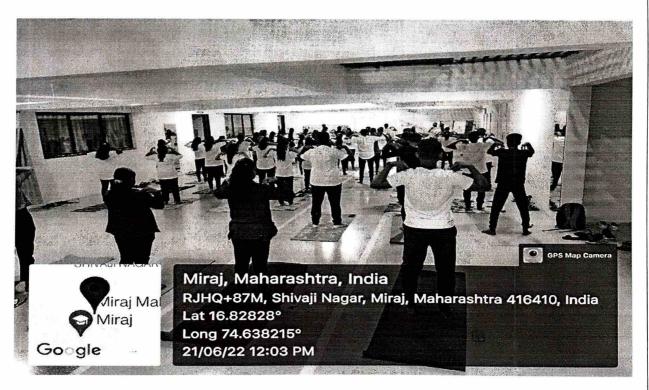

Gulabrao Patil Memorial Trust<sup>1</sup>§

Pramiladevi Patil College Of Physiotherapy Mirror

Principal
Gulabrao Patil Memorial Trust's

Primiladevi Patil College Of Division

Today on 21st June 2022 Pramiladevi Patil college of Physiotherapy Miraj celebrated 8th International Yoga day. All the students and faculty members have participated with great enthusiasm. Our principal sir also attended the program.

We celebrated Yoga day in our college to raise awareness about the Yoga in our daily life. The event started with introduction and presentation on how Yoga balances between body and mind by Yash Awale 1st year BPTH Student. Mahek and Asilah welcomed our guest of honor Mr. Vinayak Ramdurg (selected for SGFI Maharashtra Yoga team coach) and Abhijeet Sawant (1st year BPTH student) who is doing diploma in Yoga assisted Mr. Vinayak sir.

Mr. Vinayak sir addressed everyone on the importance of Yoga in our life and the proper way of doing yoga. First warmup exercise were taken. Later on with our chief guests guidance students performed all the asanas in sitting, standing and as well as in lying position. He simultaneously explained the importance of asanas. He encouraged students to practice Yoga regularly to stay fit.