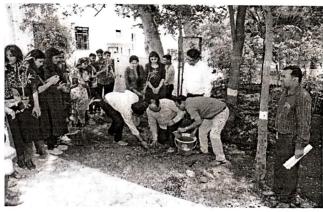

#### MUHS FOUNDATION DAY

10th June 2022,

Today on 10th of June 2022 Pramiladevi Patil college of physiotherapy, Miraj, celebrated its MUHS Foundation Day to mark the 24 years of existence of the university towards existence. All the faculty, staff and all honorable present took part in the functions with great enthusiasm. Honorable Respected Dr Satheesh Patil sir was the chief guest of the function. The Theme of the celebration was 'One Student One Tree'. The event was graced by our principal sir, followed by our staff teaching and non-teaching staff.

The Function begun with plantation of tress in the college campus by honorable Chief Guest Satheesh Patil sir, various kind of saplings of plants were planted by the motive of implanting of life. Faculty students also participated & planted a tree in the college campus.