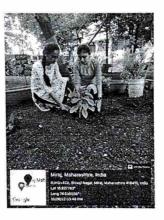

### **World Environment Day**

6th June 2022

On 6th June 2022 we celebrated World Environment Day in our college. Our college organized a program to celebrate Environmental Day. The principal, teaching & non-teaching faculty members and all the students participated in the program with lots of enthusiasm.

At 11:00 am all students, Teachers and Principal Sir started Tree plantation event. All students started planting and Teachers guided them in this regard. After plantation at around 12:15 we started cleaning our campus and surrounding areas. After cleaning we had a lunch break at 2:00 pm the program was resumed. Some group of students presented poems, dance and dramas regarding importance of environmental day. Our Principal Sir shared some of his kind words with us and motivated us to nurture and embrace our nature.