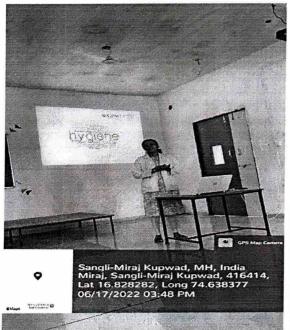

## SWACCHA BHARAT ABHIYAN AWARENESS ON PERSONAL HYGIENE

17th ,JUNE 2022.

A short awareness session on the personal hygiene was conducted in our college on Friday, 17th June 2022. Dr. Namrata gave a short Power Point Presentation on Personal hygiene. Different pictures were used to make the presentation more vital and appealing. Other faculty members and students participated in the program with lots of enthusiasm.

The main motive of personal hygiene was to maintain a good health and a better personality in the society. Personal hygiene can reduce a risk of many social, mental and health problems. It is as simple as hand washing which can reduce the plethora of illness, infections, and disorders. In a social situation a clean and tidy appearance can boost one's confidence and reflects a positive image. Mam also told some basic manners such as clean your teeth twice a day, wash your hand before having a lunch or dinner and also you should clean your private parts. A short activity on proper hand washing was also conducted during session where the participants were asked to repeat the six steps of proper hand washing acknowledged.