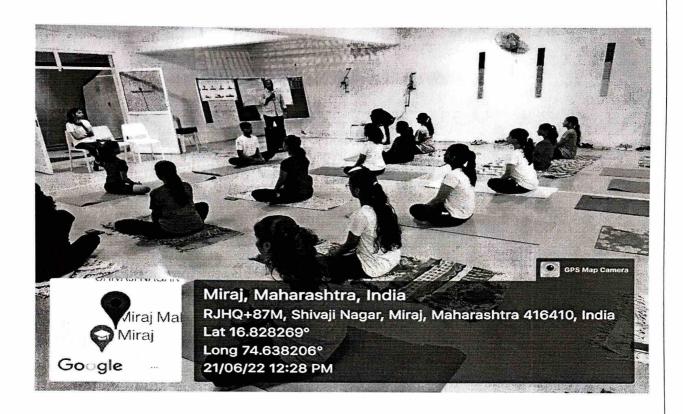

Gulabrao Patil Memorial Trust<sup>1</sup>§

Pramiladevi Patil College Of Physiotherapy Mirror

Principal
Gulabrao Patil Memorial Trust's

Primiladevi Patil College Of Division

Today on 21st June 2022 Pramiladevi Patil college of Physiotherapy Miraj celebrated 8th International Yoga day. All the students and faculty members have participated with great enthusiasm. Our principal sir also attended the program.

We celebrated Yoga day in our college to raise awareness about the Yoga in our daily life. The event started with introduction and presentation on how Yoga balances between body and mind by Yash Awale 1st year BPTH Student. Mahek and Asilah welcomed our guest of honor Mr. Vinayak Ramdurg (selected for SGFI Maharashtra Yoga team coach) and Abhijeet Sawant (1st year BPTH student) who is doing diploma in Yoga assisted Mr. Vinayak sir.

Mr. Vinayak sir addressed everyone on the importance of Yoga in our life and the proper way of doing yoga. First warmup exercise were taken. Later on with our chief guests guidance students performed all the asanas in sitting, standing and as well as in lying position. He simultaneously explained the importance of asanas. He encouraged students to practice Yoga regularly to stay fit.