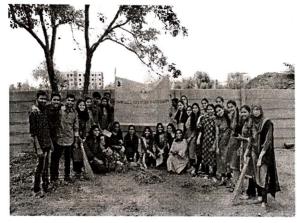

#### MUHS FOUNDATION DAY

10th June 2022,

Today on 10th of June 2022 Pramiladevi Patil college of physiotherapy, Miraj, celebrated its MUHS Foundation Day to mark the 24 years of existence of the university towards existence. All the faculty, staff and all honorable present took part in the functions with great enthusiasm. Honorable Respected Dr Satheesh Patil sir was the chief guest of the function. The Theme of the celebration was 'One Student One Tree'. The event was graced by our principal sir, followed by our staff teaching and non-teaching staff.

The Function begun with plantation of tress in the college campus by honorable Chief Guest Satheesh Patil sir, various kind of saplings of plants were planted by the motive of implanting of life. Faculty students also participated & planted a tree in the college campus.