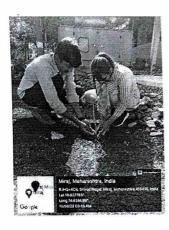

#### MUHS FOUNDATION DAY

10th June 2022,

Today on 10th of June 2022 Pramiladevi Patil college of physiotherapy, Miraj, celebrated its MUHS Foundation Day to mark the 24 years of existence of the university towards existence. All the faculty, staff and all honorable present took part in the functions with great enthusiasm. Honorable Respected Dr Satheesh Patil sir was the chief guest of the function. The Theme of the celebration was 'One Student One Tree'. The event was graced by our principal sir, followed by our staff teaching and non-teaching staff.

The Function begun with plantation of tress in the college campus by honorable Chief Guest Satheesh Patil sir, various kind of saplings of plants were planted by the motive of implanting of life. Faculty students also participated & planted a tree in the college campus.